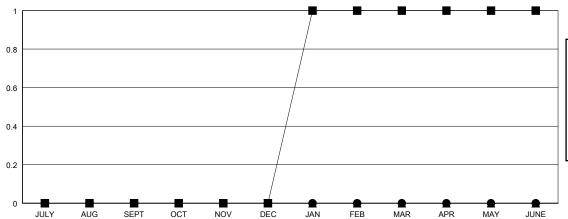

## GOALS AND ACTUAL NEW CLUBS CUMULATIVE

## LOCATION TENNESSEE

| Clubs                 |               |           |               |  |  |  |
|-----------------------|---------------|-----------|---------------|--|--|--|
| RESULTS FOR 2018-2019 |               |           |               |  |  |  |
| QUARTER               | NEW CLUB GOAL | NEW CLUBS | DROPPED CLUBS |  |  |  |
|                       |               |           |               |  |  |  |
| JULY/AUG/SEPT         | 0             | 0         | 1             |  |  |  |
| OCT/NOV/DEC           | 0             | 0         | 0             |  |  |  |
| JAN/FEB/MAR           | 1             | 0         | 0             |  |  |  |
| APR/MAY/JUNE          | 0             | 0         | 0             |  |  |  |