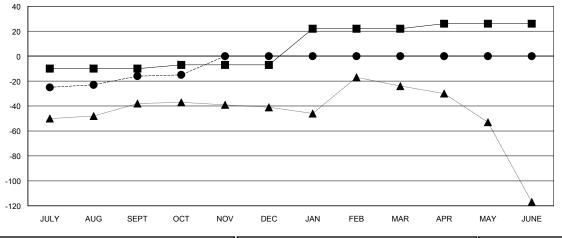

## GOALS AND ACTUAL MEMBERS CUMULATIVE

| DROPPED CLUBS: 1 |    |
|------------------|----|
| DROPPED MEMBERS  |    |
| DECEASED         | 4  |
| CLUB CANCELLED   | 10 |
| OTHER            | 37 |
| TOTAL            | 51 |

| Members  RESULTS FOR 2018-2019 |     |    |    |  |  |
|--------------------------------|-----|----|----|--|--|
|                                |     |    |    |  |  |
| JULY/AUG/SEPT                  | -10 | 33 | 46 |  |  |
| OCT/NOV/DEC                    | 3   | 8  | 5  |  |  |
| JAN/FEB/MAR                    | 29  | 0  | 0  |  |  |
| APR/MAY/JUNE                   | 4   | 0  | 0  |  |  |